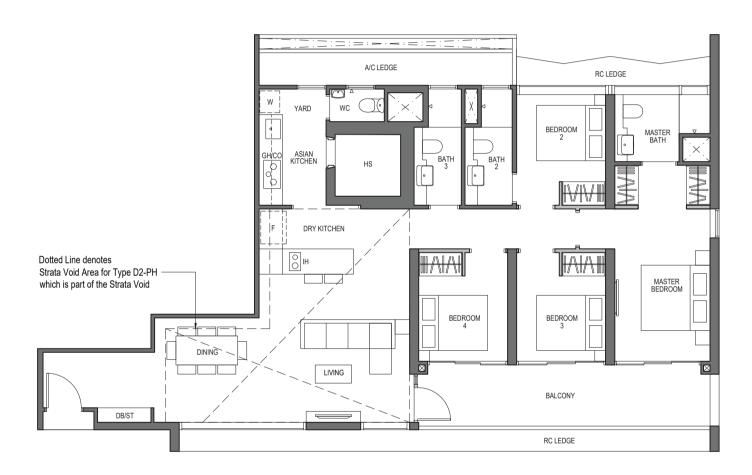

## 4 - BEDROOM PREMIUM

## TYPE D2-PH

175 sq m / 1884 sq ft [inclusive of 35 sq m / 377 sq ft of void area (high ceiling)]

> BLOCK 9 UNIT #27-06

The balcony shall not be enclosed. Only approved balcony screens are to be used. For illustration of the approved balcony screen, please refer to diagram annexed hereto as "Annexure A". All plans are subjected to amendments as may be approved by the relevant authorities. Floor areas are approximate measurements and are subjected to final survey.

All RC Ledge (Reinforced Concrete Ledge) are excluded from strata area.

BP Approval No. A1720-00020-2021-BP02 dated 17/03/2023