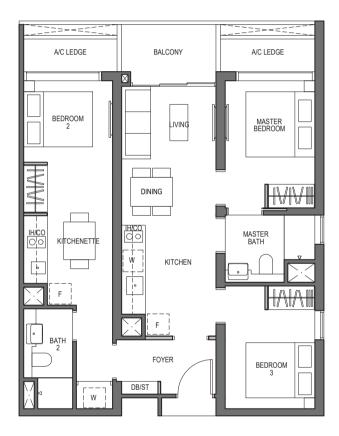

## **3 - BEDROOM DUAL-KEY**

TYPE C3

85 sq m / 915 sq ft

BLOCK 9 UNIT #03-02 TO #26-02 #03-03\* TO #26-03\*

\* - Mirror Image

The balcony shall not be enclosed. Only approved balcony screens are to be used. For illustration of the approved balcony screen, please refer to diagram annexed hereto as "Annexure A". All plans are subjected to amendments as may be approved by the relevant authorities. Floor areas are approximate measurements and are subjected to final survey. All RC Ledge (Reinforced Concrete Ledge) are excluded from strata area. BP Approval No. A1720-00020-2021-BP02 dated 17/03/2023