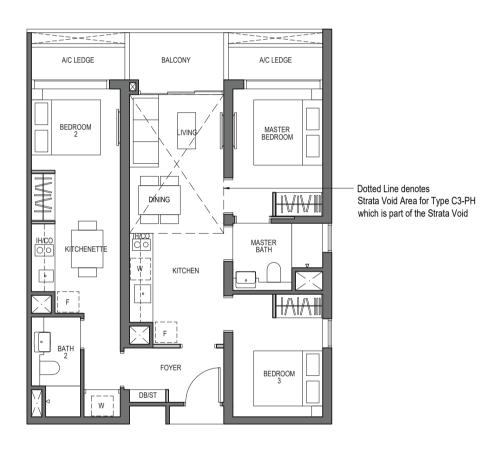

## 3 - BEDROOM DUAL-KEY

## TYPE C3-PH

96 sq m / 1033 sq ft [inclusive of 11 sq m / 118 sq ft of void area (high ceiling)]

> BLOCK 9 UNIT #27-02 #27-03\*

The balcony shall not be enclosed. Only approved balcony screens are to be used. For illustration of the approved balcony screen, please refer to diagram annexed hereto as "Annexure A". All plans are subjected to amendments as may be approved by the relevant authorities. Floor areas are approximate measurements and are subjected to final survey.

All RC Ledge (Reinforced Concrete Ledge) are excluded from strata area.

BP Approval No. A1720-00020-2021-BP02 dated 17/03/2023