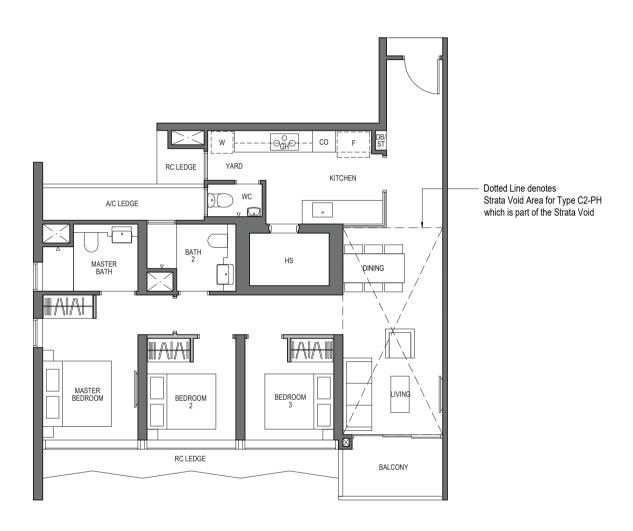

## 3 - BEDROOM

## TYPE C2-PH

117 sq m / 1259 sq ft [inclusive of 17 sq m / 183 sq ft of void area (high ceiling)]

> BLOCK 9 UNIT #27-11

The balcony shall not be enclosed. Only approved balcony screens are to be used. For illustration of the approved balcony screen, please refer to diagram annexed hereto as "Annexure A". All plans are subjected to amendments as may be approved by the relevant authorities. Floor areas are approximate measurements and are subjected to final survey.

All RC Ledge (Reinforced Concrete Ledge) are excluded from strata area.

BP Approval No. A1720-00020-2021-BP02 dated 17/03/2023