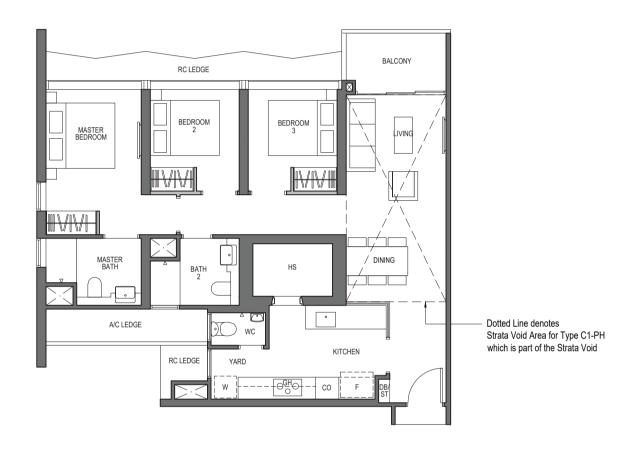

## 3 - BEDROOM

## TYPE C1-PH

114 sq m / 1227 sq ft [inclusive of 17 sq m / 183 sq ft of void area (high ceiling)]

> BLOCK 9 UNIT #27-01

The balcony shall not be enclosed. Only approved balcony screens are to be used. For illustration of the approved balcony screen, please refer to diagram annexed hereto as "Annexure A". All plans are subjected to amendments as may be approved by the relevant authorities. Floor areas are approximate measurements and are subjected to final survey.

All RC Ledge (Reinforced Concrete Ledge) are excluded from strata area.

BP Approval No. A1720-00020-2021-BP02 dated 17/03/2023