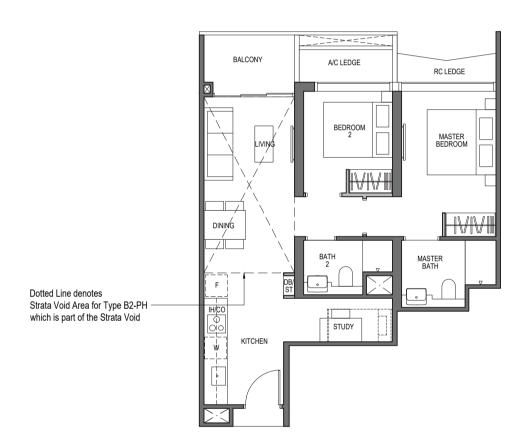

## 2 - BEDROOM + STUDY

## TYPE B2-PH

81 sq m / 872 sq ft [inclusive of 14 sq m / 151 sq ft of void area (high ceiling)]

> BLOCK 9 UNIT #27-05 #27-09

The balcony shall not be enclosed. Only approved balcony screens are to be used. For illustration of the approved balcony screen, please refer to diagram annexed hereto as "Annexure A". All plans are subjected to amendments as may be approved by the relevant authorities. Floor areas are approximate measurements and are subjected to final survey.

All RC Ledge (Reinforced Concrete Ledge) are excluded from strata area.

BP Approval No. A1720-00020-2021-BP02 dated 17/03/2023