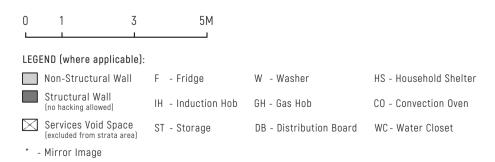

All RC Ledge (Reinforced Concrete Ledge) are excluded from strata area.

BP Approval No. A1720-00020-2021-BP02 dated 17/03/2023