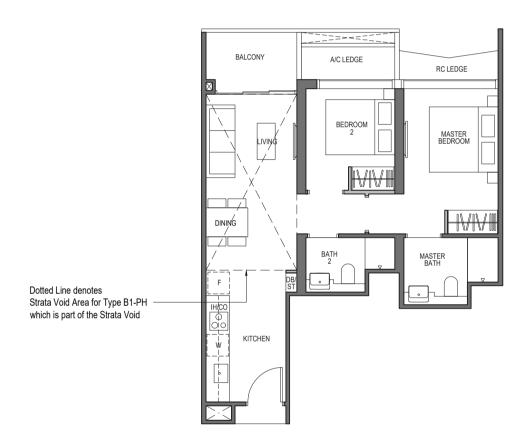

## 2 - BEDROOM

## TYPE B1-PH

77 sq m / 829 sq ft [inclusive of 14 sq m / 151 sq ft of void area (high ceiling)]

> BLOCK 9 UNIT #27-04 #27-10\*

The balcony shall not be enclosed. Only approved balcony screens are to be used. For illustration of the approved balcony screen, please refer to diagram annexed hereto as "Annexure A". All plans are subjected to amendments as may be approved by the relevant authorities. Floor areas are approximate measurements and are subjected to final survey.

All RC Ledge (Reinforced Concrete Ledge) are excluded from strata area.

BP Approval No. A1720-00020-2021-BP02 dated 17/03/2023