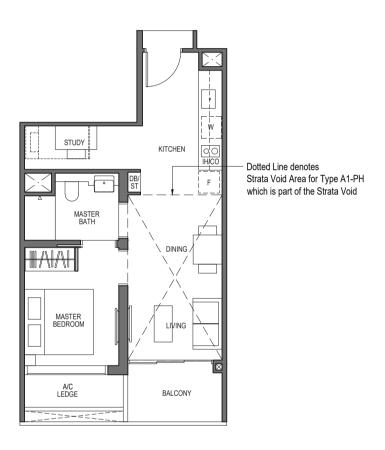

## 1 - BEDROOM + STUDY

## TYPE A1-PH

64 sq m / 689 sq ft [inclusive of 13 sq m / 140 sq ft of void area (high ceiling)]

> BLOCK 9 UNIT #27-08

The balcony shall not be enclosed. Only approved balcony screens are to be used. For illustration of the approved balcony screen, please refer to diagram annexed hereto as "Annexure A". All plans are subjected to amendments as may be approved by the relevant authorities. Floor areas are approximate measurements and are subjected to final survey.

All RC Ledge (Reinforced Concrete Ledge) are excluded from strata area.

BP Approval No. A1720-00020-2021-BP02 dated 17/03/2023